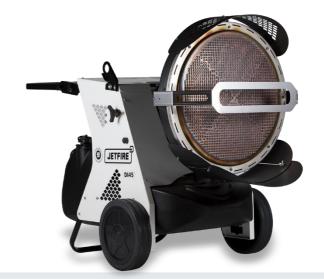

## **Specifications**

- → Heat output 45.5 kW / 155,737 BTU/h
- ⇔ 65 L fuel tank
- ⇒ 3.6 kg/h fuel consumption
- 240 V 10 Amp plug
- ⇒ Weight: 73 kg (empty)

## **Standard Equipment**

- Stainless Steel combustion chamber
- Automatic ignition
- Geared fuel pump
- Compact design with two wheels
- Outlet grill protection

| Features                              | Benefits                                   |
|---------------------------------------|--------------------------------------------|
| Radiant heat                          | 100% efficient direct heat delivery        |
| Safety thermostat & Flame-out control | Shuts down when internal fault is detected |
| Large fuel tank                       | 15-hour run time, less frequent refuelling |
| Stainless steel combustion chamber    | Allows external surface to stay cool       |
| Auto cooling before shutting down     | Longer service life                        |